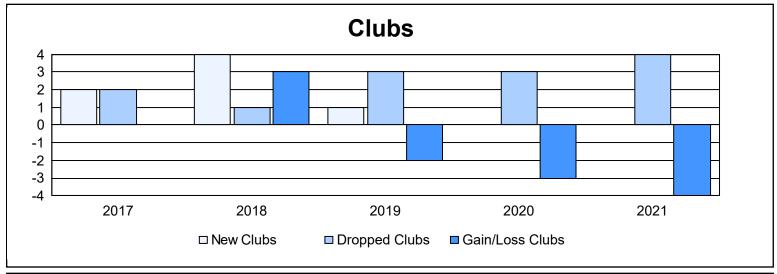

District 26 M5 As of June 2021 Cumulative

| Year      | New<br>Clubs | Dropped<br>Clubs | Gain/<br>Loss<br>Clubs | New<br>Members | Charter<br>Members | Reinstate<br>Members | Transfer<br>Members | Total<br>Member<br>Added | Total<br>Members<br>Dropped | Gain/<br>Loss<br>Members |
|-----------|--------------|------------------|------------------------|----------------|--------------------|----------------------|---------------------|--------------------------|-----------------------------|--------------------------|
| 2016-2017 | 2            | 2                | 0                      | 126            | 69                 | 5                    | 6                   | 206                      | 135                         | 71                       |
| 2017-2018 | 4            | 1                | 3                      | 104            | 109                | 7                    | 7                   | 227                      | 182                         | 45                       |
| 2018-2019 | 1            | 3                | -2                     | 71             | 28                 | 7                    | 11                  | 117                      | 243                         | -126                     |
| 2019-2020 | 0            | 3                | -3                     | 53             | 0                  | 3                    | 2                   | 58                       | 162                         | -104                     |
| 2020-2021 | 0            | 4                | -4                     | 54             | 5                  | 5                    | 7                   | 71                       | 185                         | -114                     |
| Average   | 1            | 3                | -1                     | 82             | 42                 | 5                    | 7                   | 136                      | 181                         | -46                      |